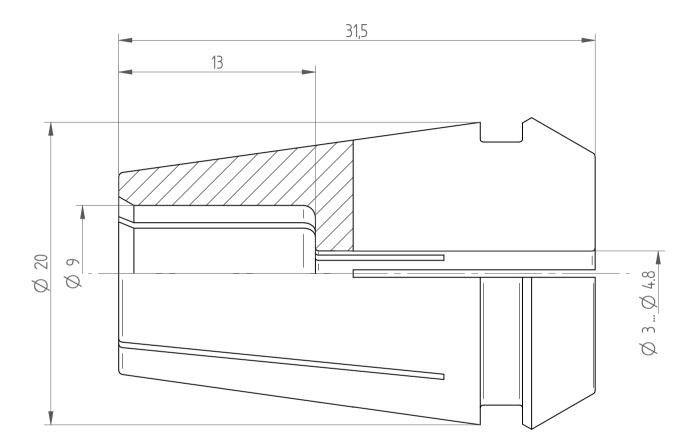

| Туре :     | ER20_DM    |
|------------|------------|
| Part No. : | 1220xxxxx  |
| Date :     | 13.08.2014 |
| Scale :    | 4:1        |